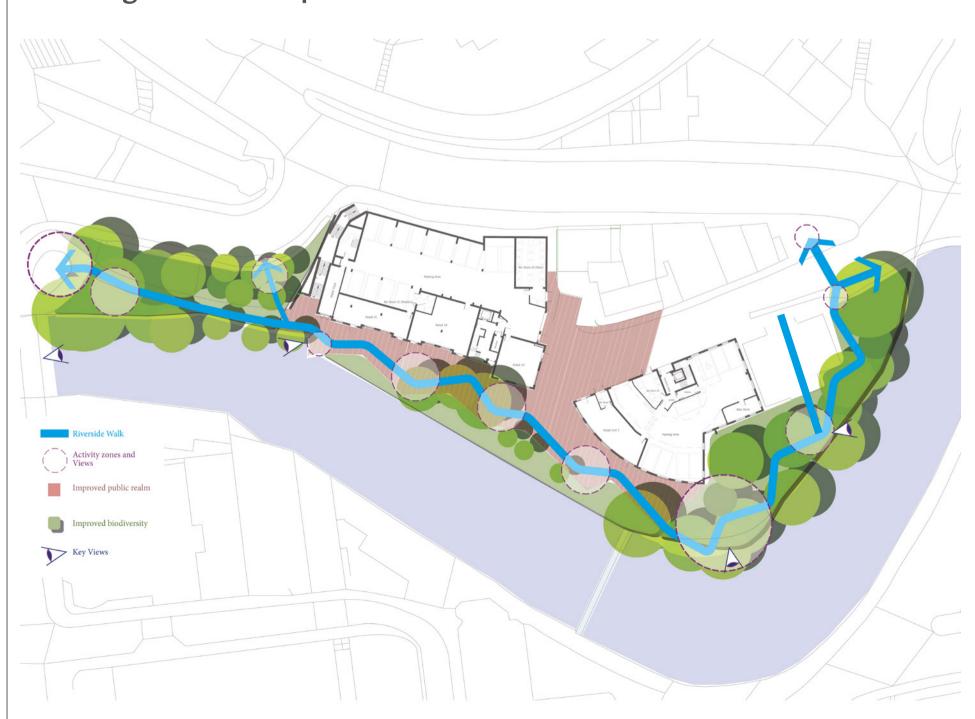

# Section 1 1:100 Scale Tree pruned in accordance with BS3998 to provide Circa 3.5m clear Norway Maple. Ref Arb Survey /AIA River edge biodiversity River Tame High quality public realm & pedestrian threshold to retail units Block 1 enhancements/ flower rich planting

#### Section 2 1:125 Scale



## River Edge Trail-Concept



#### Sketch



#### LOCATIONS



#### DRAWING NOTES:

- DRAWING NOTES:

  GENERAL:

  1. COPYRIGHT OF THIS DRAWING IS VESTED IN PLINCKE AND IT MUST NOT BE COPIED OR REPRODUCED WITHOUT CONSENT.

  2. DO NOT SCALE FROM THIS DRAWING DIMENSIONS GOVERN. IF IN DOUBT, ASK!

  3. ALL DIMENSIONS ARE IN MILLIMETRES UNLESS NOTED OTHERWISE. ONLY FIGURED DIMENSIONS ARE TO BE TAKEN FROM THIS DRAWING.

  4. ALL DIMENSIONS SHALL BE VERIFIED ON SITE BEFORE PROCEEDING WITH THE WORK. ALL CONTRACTORS MUST VISIT SITE AND BE RESPONSIBLE FOR TAKING AND CHECKING ALL DIMENSIONS RELATIVE TO THEIR WORK.

  5. PLINCKE SHALL BE NOTIFIED IMMEDIATELY, BY EMAIL, OF ANY DISCREPANCIES.

  6. PLINCKE ACCEPT NO LIABILITY FOR ANY EXPENSE, LOSS OR DAMAGE OF WHATSOEVER NATURE AND HOWEVER ARISING FROM ANY VARIATION MADE TO THI