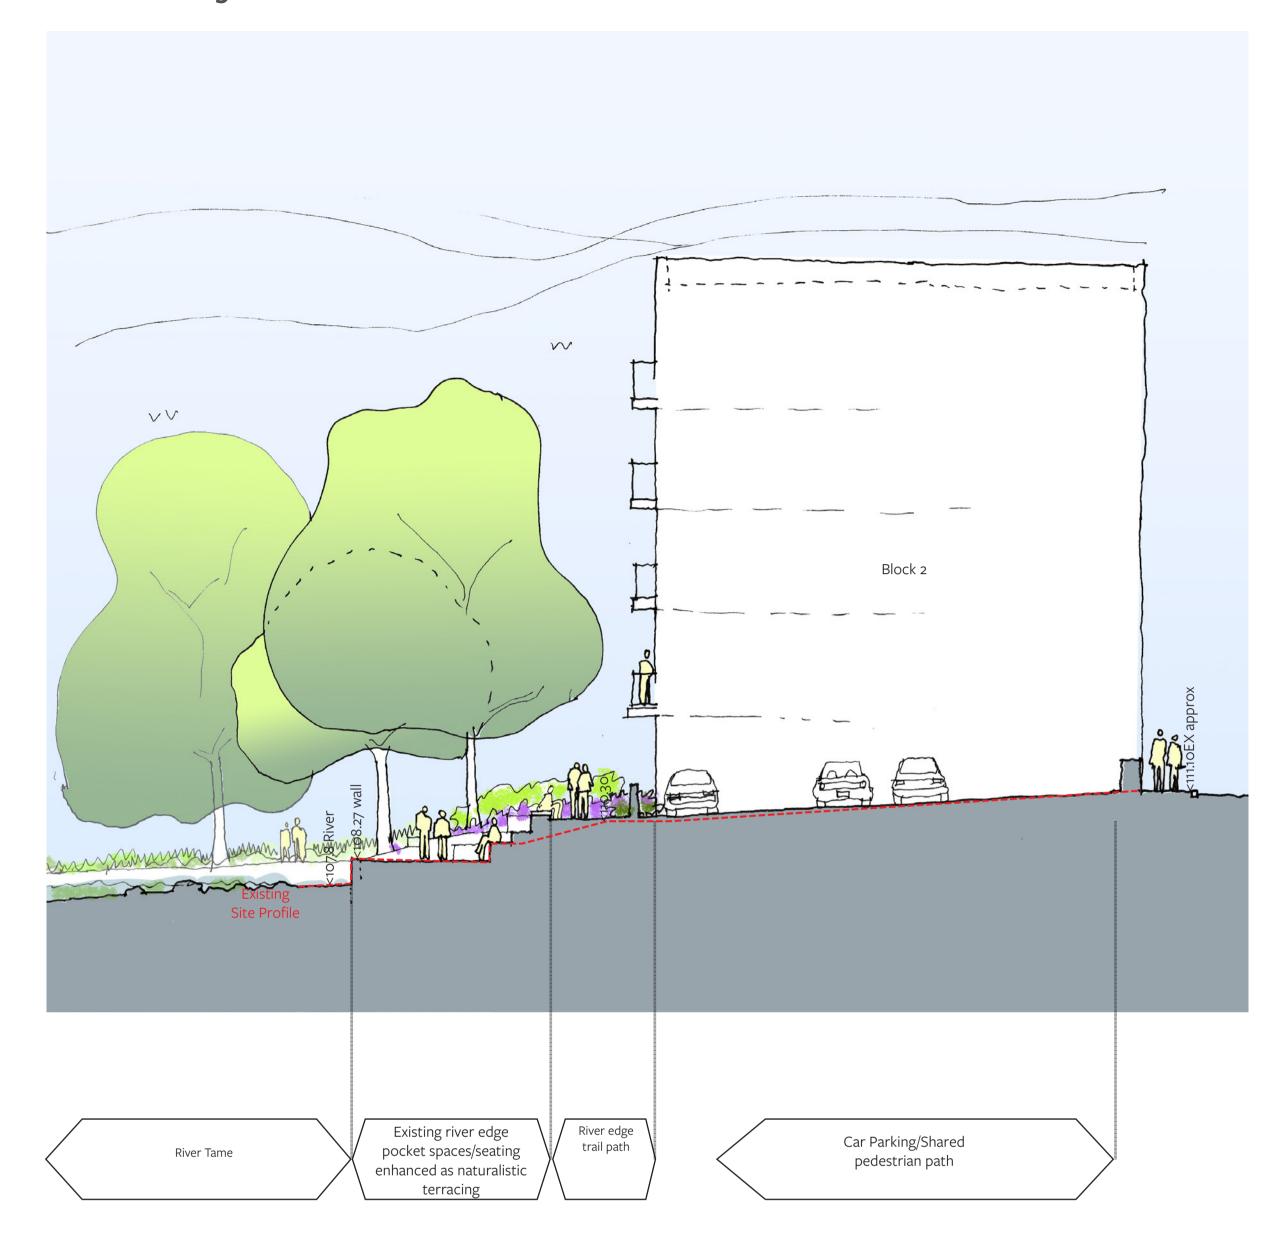

# Section 1 1:100 Scale Tree pruned in accordance with BS3998 to provide Circa 3.5m clear Norway Maple. Ref Arb Survey /AIA River edge biodiversity River Tame High quality public realm & pedestrian threshold to retail units Block 1 enhancements/ flower rich planting