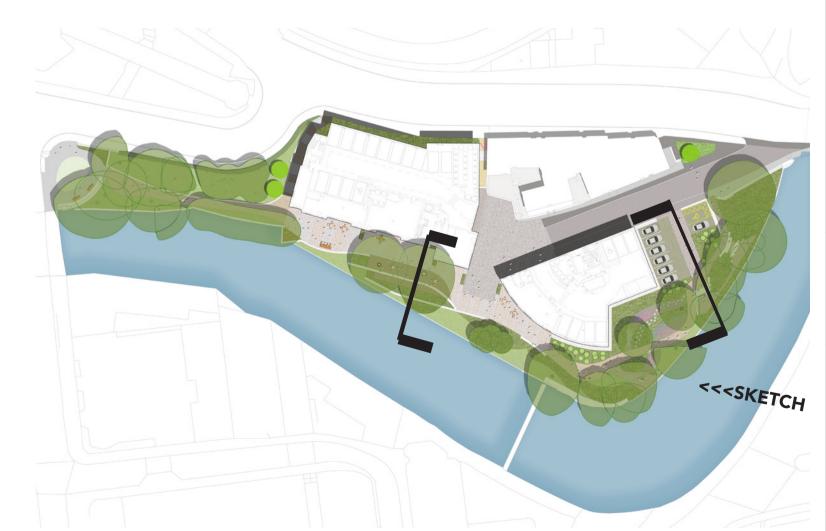

# Section 1 1:100 Scale Tree pruned in accordance with BS3998 to provide Circa 3.5m clear Norway Maple. Ref Arb Survey /AIA River edge biodiversity River Tame High quality public realm & pedestrian threshold to retail units Block 1 enhancements/ flower rich planting

#### Section 2 1:125 Scale



## River Edge Trail-Concept



#### Sketch



#### LOCATIONS



#### DRAWING NOTES:

- DRAWING NOTES:

  GENERAL:

  1. COPYRIGHT OF THIS DRAWING IS VESTED IN PLINCKE AND IT MUST NOT BE COPIED OR REPRODUCED WITHOUT CONSENT.

  2. DO NOT SCALE FROM THIS DRAWING DIMENSIONS GOVERN. IF IN DOUBT, ASK!

  3. ALL DIMENSIONS ARE IN MILLIMETRES UNLESS NOTED OTHERWISE. ONLY FIGURED DIMENSIONS ARE TO BE TAKEN FROM THIS DRAWING.

  4. ALL DIMENSIONS SHALL BE VERIFIED ON SITE BEFORE PROCEEDING WITH THE WORK. ALL CONTRACTORS MUST VISIT SITE AND BE RESPONSIBLE FOR TAKING AND CHECKING ALL DIMENSIONS RELATIVE TO THEIR WORK.

  5. PLINCKE SHALL BE NOTIFIED IMMEDIATELY, BY EMAIL, OF ANY DISCREPANCIES.

  6. PLINCKE ACCEPT NO LIABILITY FOR ANY EXPENSE, LOSS OR DAMAGE OF WHATSOEVER NATURE AND HOWEVER ARISING FROM ANY VARIATION MADE TO THIS DRAWING OR IN THE EXECUTION OF