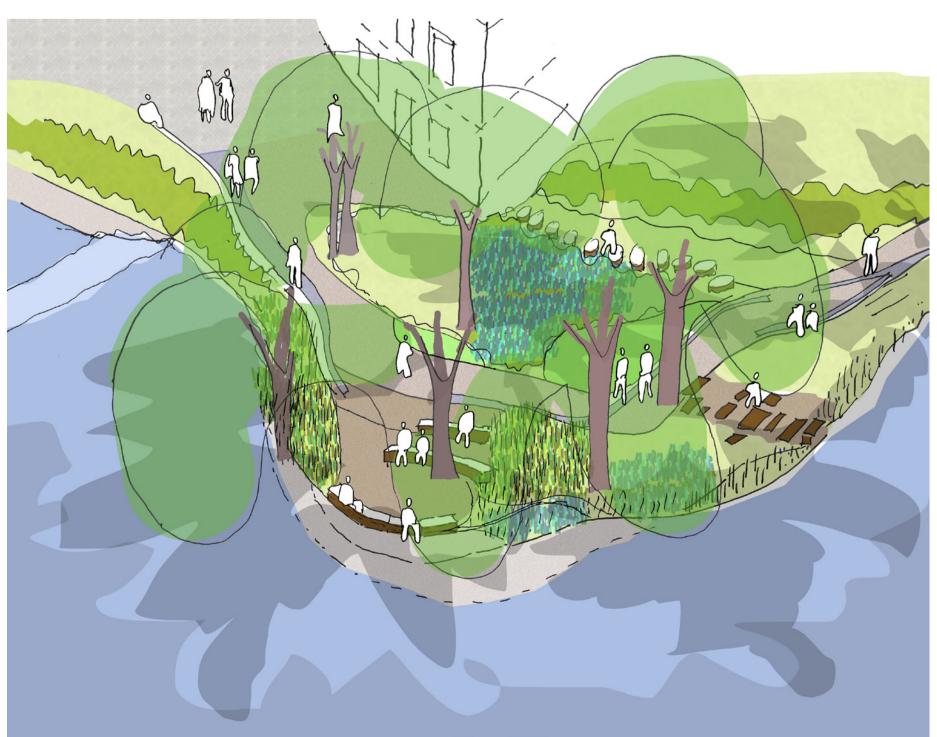

# Section 1 1:100 Scale Tree pruned in accordance with BS3998 to provide Circa 3.5m clear Norway Maple. Ref Arb Survey /AIA River edge biodiversity River Tame High quality public realm & pedestrian threshold to retail units Block 1 enhancements/ flower rich planting

#### Section 2 1:125 Scale



## River Edge Trail-Concept



#### Sketch



#### LOCATIONS



#### DRAWING NOTES:

- DRAWING NOTES:

  GENERAL:

  1. COPYRIGHT OF THIS DRAWING IS VESTED IN PLINCKE AND IT MUST NOT BE COPIED OR REPRODUCED WITHOUT CONSENT.

  2. DO NOT SCALE FROM THIS DRAWING DIMENSIONS GOVERN. IF IN DOUBT, ASK!

  3. ALL DIMENSIONS ARE IN MILLIMETRES UNLESS NOTED OTHERWISE. ONLY FIGURED DIMENSIONS ARE TO BE TAKEN FROM THIS DRAWING.

  4. ALL DIMENSIONS SHALL BE VERIFIED ON SITE BEFORE PROCEEDING WITH THE WORK. ALL CONTRACTORS MUST VISIT SITE AND BE RESPONSIBLE FOR TAKING AND CHECKING ALL DIMENSIONS RELATIVE TO THEIR WORK.

  5. PLINCKE SHALL BE NOTIFIED IMMEDIATELY, BY EMAIL, OF ANY DISCREPANCIES.

  6. PLINCKE ACCEPT NO LIABILITY FOR ANY EXPENSE, LOSS OR DAMAGE OF WHATSOEVER NATURE AND HOWEVER ARISING FROM ANY VARIATION MADE TO THIS DRAWING OR IN